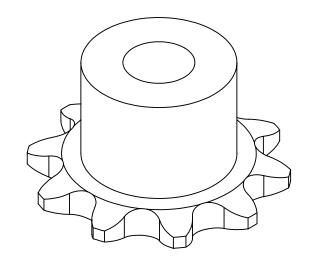

## **Part Number:**

35B10

## **Part Description:**

For #35 - 3/8" Pitch Roller Chain in Glass Filled Nylatron GS-51

Dimensions are in inches Tolerances: Unless Explicitly Stated Assume ± 0.015

PROPRIETARY AND CONFIDENTIAL:

THE INFORMATION CONTAINED IN THIS DRAWING IS THE SOLE PROPERTY OF PUTNAM PRECISION MOLDING. ANY REPRODUCTION IN PART OR AS A WHOLE WITHOUT THE WRITTEN PERMISSION OF PUTNAM PRECISION MOLDING IS PROHIBITED. INFORMATION IN THIS DRAWING IS PROVIDED FOR REFERENCE ONLY.