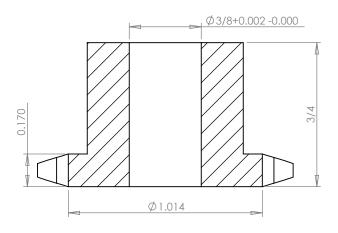

## **SECTION A-A**

## **Part Number:**

35B10

## **Part Description:**

For #35 - 3/8" Pitch Roller Chain in Glass Filled Nylatron GS-51

Dimensions are in inches Tolerances: Unless Explicitly Stated Assume ± 0.015

PROPRIETARY AND CONFIDENTIAL:

THE INFORMATION CONTAINED IN THIS DRAWING IS THE SOLE PROPERTY OF PUTNAM PRECISION MOLDING. ANY REPRODUCTION IN PART OR AS A WHOLE WITHOUT THE WRITTEN PERMISSION OF PUTNAM PRECISION MOLDING IS PROHIBITED. INFORMATION IN THIS DRAWING IS PROVIDED FOR REFERENCE ONLY.