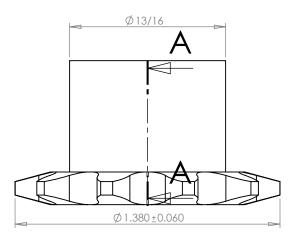

## **Part Number:**

35B10

## **Part Description:**

For #35 - 3/8" Pitch Roller Chain in Glass Filled Nylatron GS-51

Dimensions are in inches Tolerances: Unless Explicitly Stated Assume ± 0.015

PROPRIETARY AND CONFIDENTIAL:

THE INFORMATION CONTAINED IN THIS DRAWING IS THE SOLE PROPERTY OF PUTNAM PRECISION MOLDING. ANY REPRODUCTION IN PART OR AS A WHOLE WITHOUT THE WRITTEN PERMISSION OF PUTNAM PRECISION MOLDING IS PROHIBITED. INFORMATION IN THIS DRAWING IS PROVIDED FOR REFERENCE ONLY.