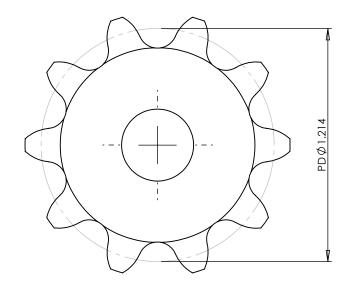

## **Part Number:**

35B10

## **Part Description:**

For #35 - 3/8" Pitch Roller Chain in Glass Filled Nylatron GS-51

Dimensions are in inches Tolerances: Unless Explicitly Stated Assume ± 0.015

PROPRIETARY AND CONFIDENTIAL:

THE INFORMATION CONTAINED IN THIS DRAWING IS THE SOLE PROPERTY OF PUTNAM PRECISION MOLDING. ANY REPRODUCTION IN PART OR AS A WHOLE WITHOUT THE WRITTEN PERMISSION OF PUTNAM PRECISION MOLDING IS PROHIBITED. INFORMATION IN THIS DRAWING IS PROVIDED FOR REFERENCE ONLY.